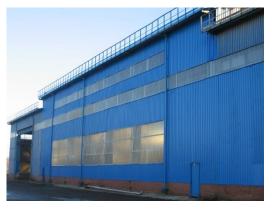

# ELKOS GROUP - Peja

- STEEL STRUCTURES, PLATTFORMS
- COVERING AND FACADE WITH SANDWICH PANNEL