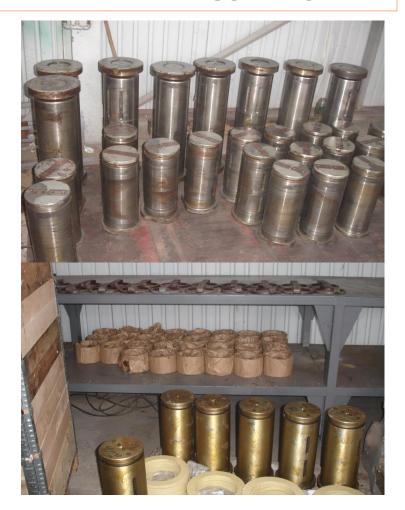

### MINING ESKAVATORS SYSTEMS

### MINING ESKAVATORS SYSTEMS

• DRIVING SYSTEM OF MAN-TAKRAFF ESCAVATOR

DRIVING SYSTEM OF MAN-TAKRAFF ESCAVATOR