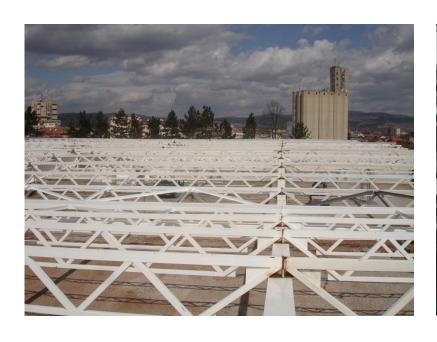

#### **Activities Structure**

- Light and Heavy Steel Structures
- Dismantling of Steel Structures
- Erection of Steel Structures
- Special Steel Construction
- Detail Engineering based on design drawings
- Production of Machinery Equipment
- Dismantling and Erection of Mach. Equipments

- STEEL STRUCTURES, PLATTFORMS
- COVERING AND FACADE WITH SANDWICH PANNEL