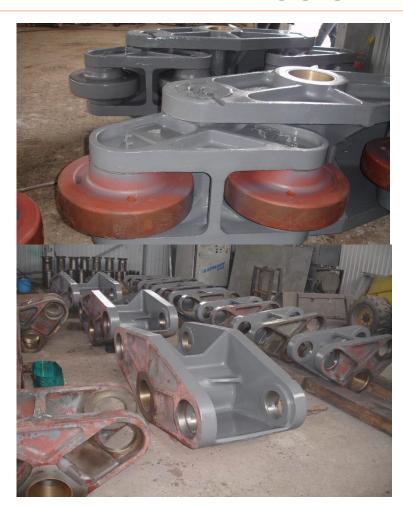

### MINING ESKAVATORS SYSTEMS

### MINING ESKAVATORS SYSTEMS

• DRIVING SYSTEM OF MAN-TAKRAFF ESCAVATOR

DRIVING SYSTEM OF MAN-TAKRAFF ESCAVATOR