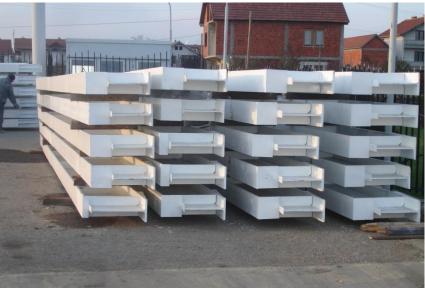

#### **Activities Structure**

- Light and Heavy Steel Structures
- Dismantling of Steel Structures
- Erection of Steel Structures
- Special Steel Construction
- Detail Engineering based on design drawings
- Production of Machinery Equipment
- Dismantling and Erection of Mach. Equipments

### Working Area

- New Production Hall 2800m<sup>2</sup> Covered
- Production Hall 2500m<sup>2</sup> covered
- Production Hall 1200m<sup>2</sup> on dismatling Fase
- Painting area covered 400m²
- Administration 450m<sup>2</sup>
- Restaurant cantine 560m²
- New Administration Building on Work 1340m²
- Storage hall 750m²
- Approx open work Area and storage
- 25000m<sup>2</sup>
- Total Factory Area 35000m²