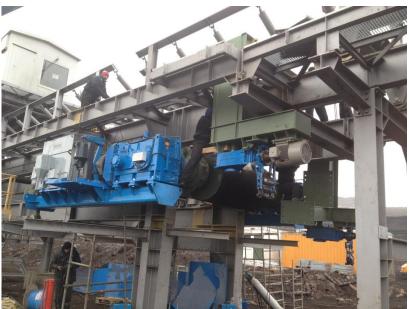

# **ENERGY PROJECTS**

### MINING ESKAVATORS SYSTEMS

• DRIVING SYSTEM OF MAN-TAKRAFF ESCAVATOR

DRIVING SYSTEM OF MAN-TAKRAFF ESCAVATOR