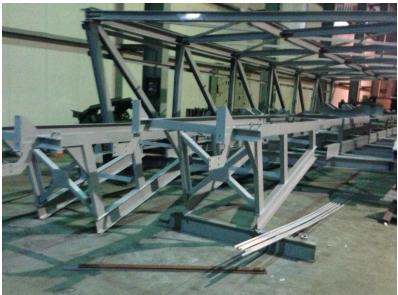

#### **Activities Structure**

- Light and Heavy Steel Structures
- Dismantling of Steel Structures
- Erection of Steel Structures
- Special Steel Construction
- Detail Engineering based on design drawings
- Production of Machinery Equipment
- Dismantling and Erection of Mach. Equipments

### Working Area

- New Production Hall 2800m<sup>2</sup> Covered
- Production Hall 2500m<sup>2</sup> covered
- Production Hall 1200m<sup>2</sup> on dismatling Fase
- Painting area covered 400m²
- Administration 450m<sup>2</sup>
- Restaurant cantine 560m²
- New Administration Building on Work 1340m²
- Storage hall 750m²
- Approx open work Area and storage
- 25000m<sup>2</sup>
- Total Factory Area 35000m²