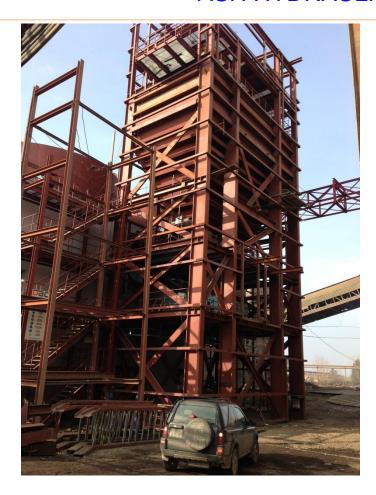

### MINING ESKAVATORS SYSTEMS

### MINING ESKAVATORS SYSTEMS

• DRIVING SYSTEM OF MAN-TAKRAFF ESCAVATOR

DRIVING SYSTEM OF MAN-TAKRAFF ESCAVATOR